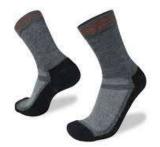

#### **Merino Treads Hiking Socks**

Australian made for the last 20 years and 75% merino wool. Trusted in the outdoors.

RRP= \$29.99 STL Price= \$23.95

#### Wilderness Wear Hiking Socks

Again Australian made socks also using Tasmanian merino wool. Beautifully made in Preston, Victoria.

RRP= \$36.99 STL Price= \$29.59