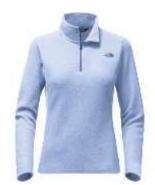

#### The North Face Quater Zip Fleece

Lightweight and thin, easy to pack.

RRP= \$109.95 STL Price= \$87.95