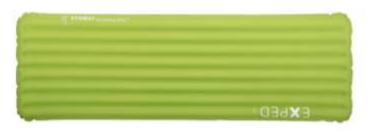

**Exped Ultra 3R** 

Size: 183cm x 50cm Weight: 465g Rating: -5°C

Baffled chambered mat pumps up to 7cm thick, providing even more insulation from the ground, is light weight and packs away into a small bag.

RRP= \$249.99 STL Price= \$199.99