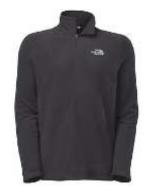

#### The North Face Quater Zip Fleece

Lightweight and thin, easy to pack.

RRP= \$109.95 STL Price= \$87.95