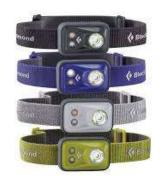

#### **Black Diamond Cosmo Head Torch**

Lumens: 350 Battery Life: up to 6 realtime hours

Overall great torch for outdoor pursuits, with several light settings, red LED and bright beam.

RRP= \$74.99 STL Price= \$59.99