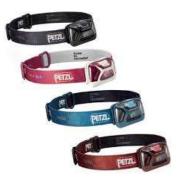

#### **PETZL Tikkina Head Torch**

Lumens: 300 Battery Life: up to 20 realtime hours

Basic head torch, with three light settings and long battery life.

RRP= \$64.99 STL Price= \$51.99