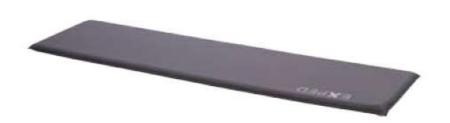

**Exped Ultra 3R** 

Size: 183cm x 50cm Weight: 465g Rating: -5°C

Baffled chambered mat pumps up to 7cm thick, providing even more insulation from the ground, is light weight and packs away into a small bag.

RRP= \$249.99 STL Price= \$199.99