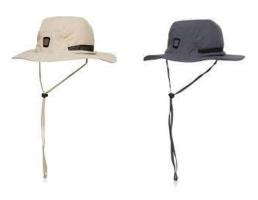

#### **Brimmed Sun Hat**

Sun protection, ventilation, with good looks From RRP= \$39.99 STL Price From= \$31.99