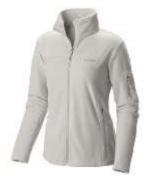

#### **Columbia Midweight Full Zip Fleece**

Midweight, anti-pill fleece.

RRP= \$119.95 STL Price= \$95.95