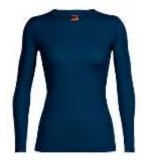

#### **XTM Merino Wool Thermals**

Merino wool has the same features as polypropylene, but is of higher quality because it will keep you warmer and doesn't get as smelly after a few days of wear.

RRP= \$99.99 each

STL Price= \$79.99 each

#### **Icebreaker Merino Wool Thermals**

The inventors of the merino outdoor category. Available in a range of weights and colours, starting from \$129.99.

RRP= \$129.99 each

STL Price= \$103.99 each