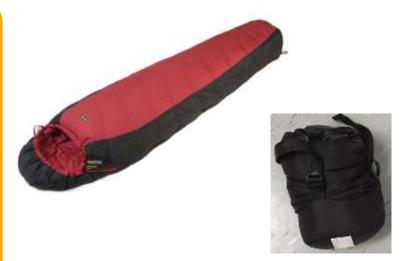

## NE PLANET

One Planet Camp Lite- 700+ Loft Down Sleeping Bag

Rating: -6 Weight: 1kg

All One Planet down bags are filled here in Melbourne and contain DWR down. DWR Dry down treatment helps keep down fill dryer in damp conditions and on extended trips.

RRP= \$489.00 STL Price= \$391.20

**Mont Warmlite XT-R 750** 

Rating: -7Wms/ -12Mens

Weight: 1.27kg

Amazing down sleeping bag from Mont. DWR Dry 750+Loft down treatment helps keep down fill dryer in damp conditions and on extended trips with a Water resistant and windproof shell.