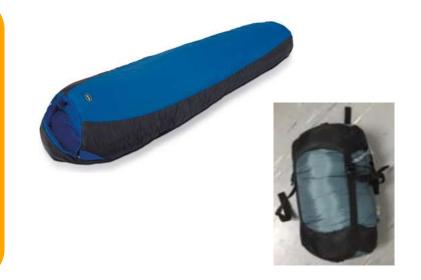

# ONE PLANET

One Planet SAC- Synthetic Sleeping Bag

Rating: -5 Weight: 1.5kg

Synthetic bags are not as warm as down bags for the same weight of filling but they do maintain their warmth when wet and dry quickly.

RRP= \$239.00 STL Price= \$191.20