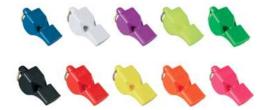

#### Fox 40 Whistle

At 120db it's louder than a Metallica concert.

RRP= \$15.99

STL Price= \$12.79