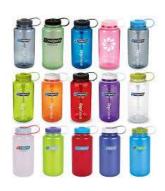

#### Nalgene 1L Drink Bottle

Made in the USA. Industry standard.

RRP= \$29.99 STL Price= \$23.99

#### **Laken 1L Drink Bottle**

Classic lined aliminium bottle. Super light weight and made in Spain.

RRP= \$19.95 STL Price= \$15.95