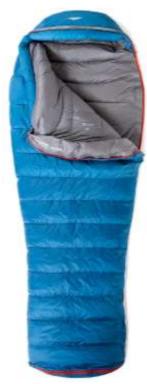

RRP= \$489.00 STL Price= \$391.20

**Mont Warmlite XT-R 750** 

Rating: -7Wms/ -12Mens

Weight: 1.27kg

Amazing down sleeping bag from Mont. DWR Dry 750+Loft down treatment helps keep down fill dryer in damp conditions and on extended trips with a Water resistant and windproof shell.