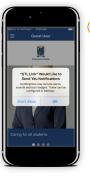

#### Notifications

Once you successfully login, you will be asked to receive notifications. Be sure to allow these to ensure that you receive all updates from our school.