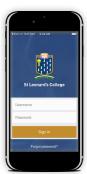

#### Login

As the School App is customised for you, you will be asked to login using your existing Schoolbox details.